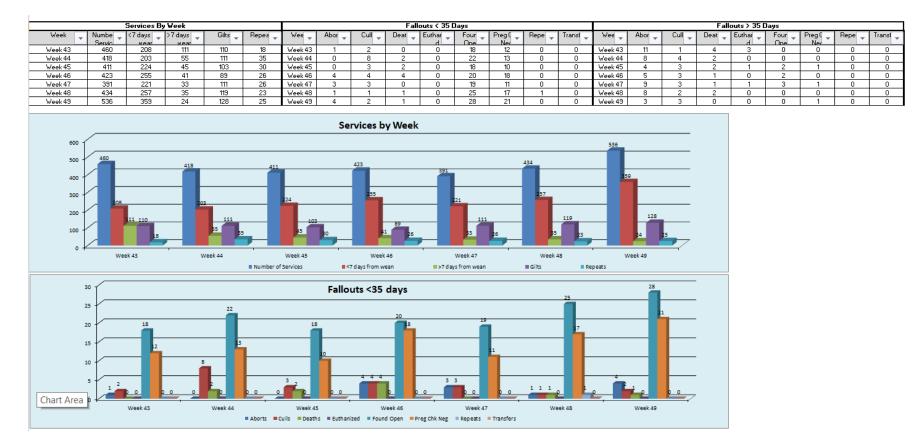

This report has a filterable Graphs tab for great visuals on Services by Week and Fallouts. Filter and sort the data to see your graphs change.

Contact us : Email: <u>support@metafarms.com</u> Phone: 952-215-3233 Website: www.metafarms.com